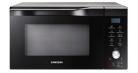

## Base Convection Range

| Capacity                | 21 L                                  |
|-------------------------|---------------------------------------|
| Control Type            | Membrane                              |
| Convenience<br>Features | Auto Programs, Eco Mode,<br>Keep Warm |
| Cavity Interior         | Ceramic Enamel Cavity                 |
| Accessories             | Wire Rack, Quick Guide Label          |