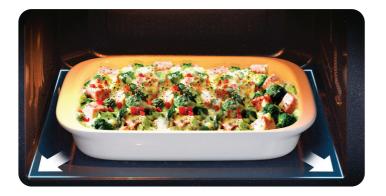

### 4 Use efficiently

Switch the **Turntable on or off** to utilise maximum space inside the microwave.