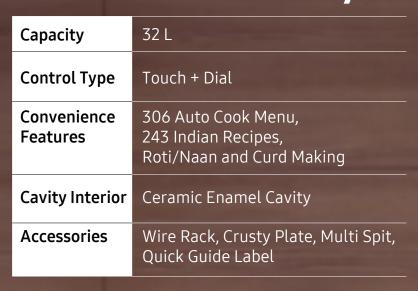

amel Cavity                                                                     |
| Accessories             | Wire Rack, Crusty Plate, Multi Spit,<br>Pure Steam Bowl, Quick Guide Label                |







HotBlast Slim Fry™









35 L

#### 1 Cook faster



**HotBlast** blows jets of hot air directly on food for faster cooking.

### 2 Grill perfectly



**Power Grill Duo** delivers up to 2300W for perfect baking or roasting.

#### **3** More space



Grande Turntable has a larger surface, perfect for any size of dish.

### 4 Use efficiently



Switch the **Turntable on or off** to utilise maximum space inside the microwave.

### **5** Easy to clean



Up to 99.9%<sup>+</sup> bacteria-free, and highly dust and scratch resistant **Ceramic Enamel Cavity**.

## Masala & Sun Dry™ Range



























32 L/28 L

32 L/28 L

32 L

32 L

28 L

### **1** Sun Dry™ and Fruit Dry



Sun Dry™ and Fruit Dry in minutes, not in days.

#### 2 Cook masala



Make masala that is perfectly cooked and uniformly brown.

#### **13** Make tadka



Make perfect tadkas, easily and quickly.

#### 4 Homemade curd, any time



Fermentation function allows you to make fresh, hassle-free curd.

### Perfectly crispy food



Crusty Plate evenly bakes and browns both sides of frozen or leftover foods.

### 6 Easy to clean



Up to 99.9%<sup>+</sup> bacteria-free, and highly dust and scratch resistant **Ceramic Enamel Cavity**.

<sup>&</sup>lt;sup>+</sup>Based on test conducted by Hohenstein Germany. All products, images, features shown are for representational purpose only, actual may vary