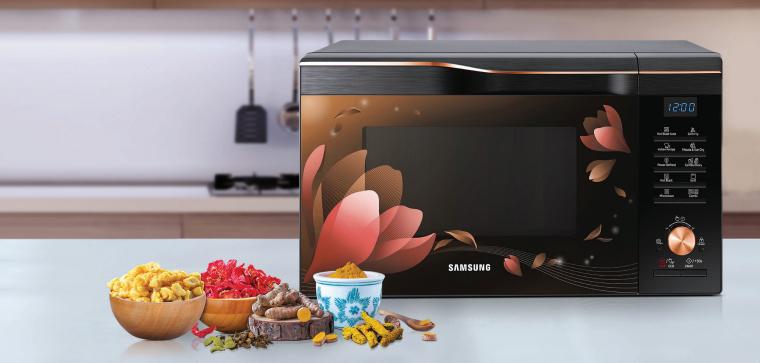

# HotBlast Range

| Capacity                | 35 L                                                                                      |
|-------------------------|-------------------------------------------------------------------------------------------|
| Control Type            | Touch + Dial                                                                              |
| Convenience<br>Features | Grande Turntable, 303 Auto<br>Cook Menu, 250 Indian Recipes,<br>Curd Making, Dough Making |
| Cavity Interior         | Ceramic Enamel Cavity                                                                     |
| Accessories             | Wire Rack, Crusty Plate, Multi Spit,<br>Pure Steam Bowl, Quick Guide Label                |

#### 1 Cook faster

**HotBlast** blows jets of hot air directly on food for faster cooking.

### 2 Grill perfectly

**Power Grill Duo** delivers up to 2300W for perfect baking or roasting.

#### **3** More space

Grande Turntable has a larger surface, perfect for any size of dish.

### 4 Use efficiently

Switch the **Turntable on or off** to utilise maximum space inside the microwave.

### **5** Easy to clean

Up to 99.9%<sup>+</sup> bacteria-free, and highly dust and scratch resistant **Ceramic Enamel Cavity**.