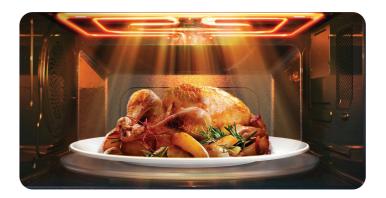

#### 1 Cook faster

**HotBlast** blows jets of hot air directly on food for faster cooking.

### 2 Grill perfectly

**Power Grill Duo** delivers up to 2300W for perfect baking or roasting.