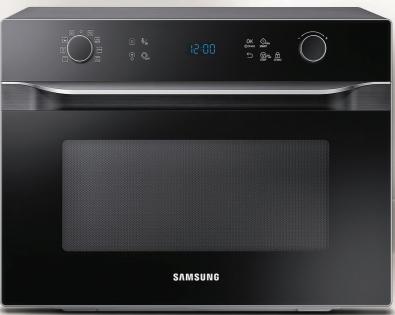

# HotBlast Range

| Capacity                | 35 L                                                                                      |
|-------------------------|-------------------------------------------------------------------------------------------|
| Control Type            | Touch + Dial                                                                              |
| Convenience<br>Features | Grande Turntable, 303 Auto<br>Cook Menu, 250 Indian Recipes,<br>Curd Making, Dough Making |
| Cavity Interior         | Ceramic Enamel Cavity                                                                     |
| Accessories             | Wire Rack, Crusty Plate, Multi Spit,<br>Pure Steam Bowl, Quick Guide Label                |

HotBlast Slim Fry™

35 L