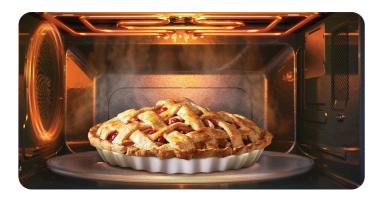

#### 1 Cook faster

**HotBlast** blows jets of hot air directly on food for faster cooking.

### 2 Grill perfectly

**Power Grill Duo** delivers up to 2300W for perfect baking or roasting.