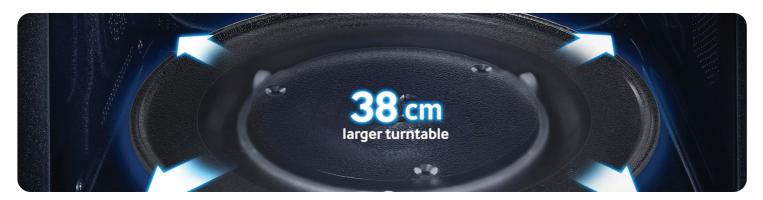

#### **3** More space

Grande Turntable has a larger surface, perfect for any size of dish.