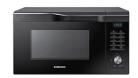

# Slim Fry™ Range

| Capacity                | 32 L, 28 L and 21 L                                                                                           |
|-------------------------|---------------------------------------------------------------------------------------------------------------|
| Control Type            | Touch + Dial                                                                                                  |
| Convenience<br>Features | 234 Auto Cook Menu, 200 Indian<br>Recipes, Curd Making, Power Defrost,<br>Moisture Sensor, Roti/Naan, Tandoor |
| Cavity Interior         | Ceramic Enamel Cavity                                                                                         |
| Accessories             | Crusty Plate, Quick Guide Label                                                                               |

Slim Fry™

32 L

32 L

28 L/21 L

28 L

28 L/21 L

28 L

28 L

21 L