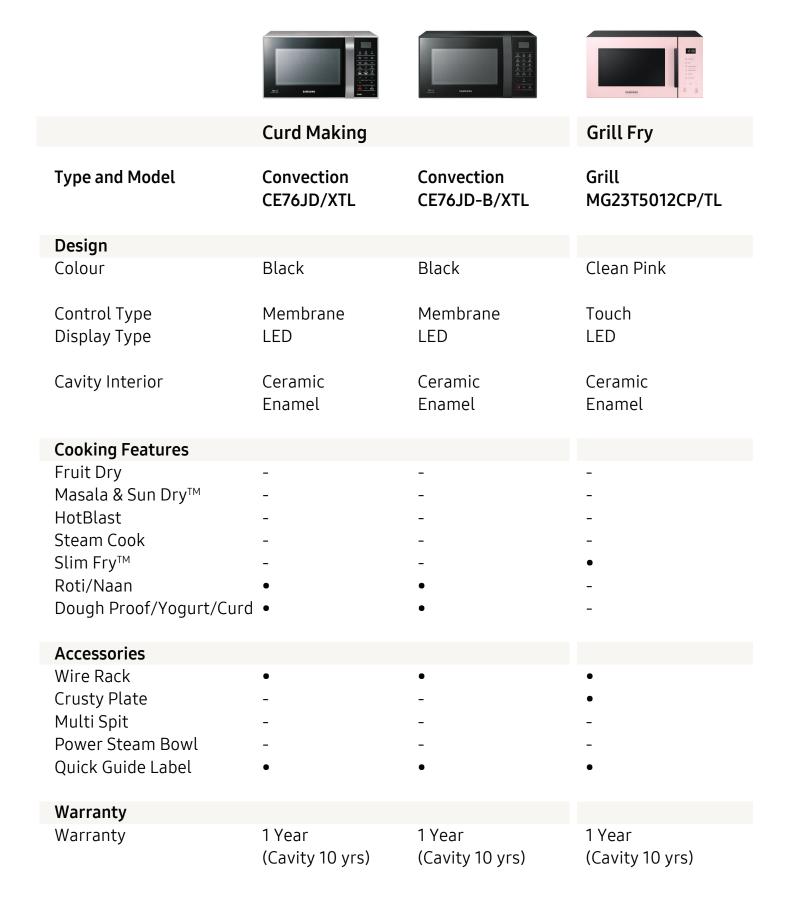

| vv a | 11 | đ١ | ıty |   |
|------|----|----|-----|---|
| ١٨/- |    |    | ъ.  | Ī |

Warranty 1 Year 1 Year 1 Year (Cavity 10 yrs) (Cavity 10 yrs) (Cavity 10 yrs)

|                                                                                             | Northe Miller                | 100 to 10 |                                  |
|---------------------------------------------------------------------------------------------|------------------------------|--------------------------------------------------------------------------------------------------------------------------------------------------------------------------------------------------------------------------------------------------------------------------------------------------------------------------------------------------------------------------------------------------------------------------------------------------------------------------------------------------------------------------------------------------------------------------------------------------------------------------------------------------------------------------------------------------------------------------------------------------------------------------------------------------------------------------------------------------------------------------------------------------------------------------------------------------------------------------------------------------------------------------------------------------------------------------------------------------------------------------------------------------------------------------------------------------------------------------------------------------------------------------------------------------------------------------------------------------------------------------------------------------------------------------------------------------------------------------------------------------------------------------------------------------------------------------------------------------------------------------------------------------------------------------------------------------------------------------------------------------------------------------------------------------------------------------------------------------------------------------------------------------------------------------------------------------------------------------------------------------------------------------------------------------------------------------------------------------------------------------------|----------------------------------|
|                                                                                             | Slim Fry™                    |                                                                                                                                                                                                                                                                                                                                                                                                                                                                                                                                                                                                                                                                                                                                                                                                                                                                                                                                                                                                                                                                                                                                                                                                                                                                                                                                                                                                                                                                                                                                                                                                                                                                                                                                                                                                                                                                                                                                                                                                                                                                                                                                |                                  |
| Type and Model                                                                              | Convection<br>MC28H5033CK/TL | Convection<br>MC28H5033CS/TL                                                                                                                                                                                                                                                                                                                                                                                                                                                                                                                                                                                                                                                                                                                                                                                                                                                                                                                                                                                                                                                                                                                                                                                                                                                                                                                                                                                                                                                                                                                                                                                                                                                                                                                                                                                                                                                                                                                                                                                                                                                                                                   | Convection<br>CE77JD-QB/TL       |
| Design                                                                                      |                              |                                                                                                                                                                                                                                                                                                                                                                                                                                                                                                                                                                                                                                                                                                                                                                                                                                                                                                                                                                                                                                                                                                                                                                                                                                                                                                                                                                                                                                                                                                                                                                                                                                                                                                                                                                                                                                                                                                                                                                                                                                                                                                                                |                                  |
| Colour                                                                                      | Black                        | Silver                                                                                                                                                                                                                                                                                                                                                                                                                                                                                                                                                                                                                                                                                                                                                                                                                                                                                                                                                                                                                                                                                                                                                                                                                                                                                                                                                                                                                                                                                                                                                                                                                                                                                                                                                                                                                                                                                                                                                                                                                                                                                                                         | Black + Pattern<br>(Star Flower) |
| Control Type<br>Display Type                                                                | Tact<br>LED                  | Tact<br>LED                                                                                                                                                                                                                                                                                                                                                                                                                                                                                                                                                                                                                                                                                                                                                                                                                                                                                                                                                                                                                                                                                                                                                                                                                                                                                                                                                                                                                                                                                                                                                                                                                                                                                                                                                                                                                                                                                                                                                                                                                                                                                                                    | Membrane<br>LED                  |
| Cavity Interior                                                                             | Ceramic<br>Enamel            | Ceramic<br>Enamel                                                                                                                                                                                                                                                                                                                                                                                                                                                                                                                                                                                                                                                                                                                                                                                                                                                                                                                                                                                                                                                                                                                                                                                                                                                                                                                                                                                                                                                                                                                                                                                                                                                                                                                                                                                                                                                                                                                                                                                                                                                                                                              | Ceramic<br>Enamel                |
| Cooking Features                                                                            |                              |                                                                                                                                                                                                                                                                                                                                                                                                                                                                                                                                                                                                                                                                                                                                                                                                                                                                                                                                                                                                                                                                                                                                                                                                                                                                                                                                                                                                                                                                                                                                                                                                                                                                                                                                                                                                                                                                                                                                                                                                                                                                                                                                |                                  |
| Fruit Dry Masala & Sun Dry™ HotBlast Steam Cook Slim Fry™ Roti/Naan Dough Proof/Yogurt/Curd | -<br>-<br>-<br>•             | -<br>-<br>-<br>•                                                                                                                                                                                                                                                                                                                                                                                                                                                                                                                                                                                                                                                                                                                                                                                                                                                                                                                                                                                                                                                                                                                                                                                                                                                                                                                                                                                                                                                                                                                                                                                                                                                                                                                                                                                                                                                                                                                                                                                                                                                                                                               | -<br>-<br>-<br>•                 |
| Wire Rack<br>Crusty Plate<br>Multi Spit<br>Power Steam Bowl<br>Quick Guide Label            | •<br>•<br>-<br>-             | •<br>•<br>-                                                                                                                                                                                                                                                                                                                                                                                                                                                                                                                                                                                                                                                                                                                                                                                                                                                                                                                                                                                                                                                                                                                                                                                                                                                                                                                                                                                                                                                                                                                                                                                                                                                                                                                                                                                                                                                                                                                                                                                                                                                                                                                    | •<br>•<br>-                      |
| Warranty                                                                                    |                              |                                                                                                                                                                                                                                                                                                                                                                                                                                                                                                                                                                                                                                                                                                                                                                                                                                                                                                                                                                                                                                                                                                                                                                                                                                                                                                                                                                                                                                                                                                                                                                                                                                                                                                                                                                                                                                                                                                                                                                                                                                                                                                                                |                                  |
| Warranty                                                                                    | 1 Year<br>(Cavity 10 yrs)    | 1 Year<br>(Cavity 10 yrs)                                                                                                                                                                                                                                                                                                                                                                                                                                                                                                                                                                                                                                                                                                                                                                                                                                                                                                                                                                                                                                                                                                                                                                                                                                                                                                                                                                                                                                                                                                                                                                                                                                                                                                                                                                                                                                                                                                                                                                                                                                                                                                      | 1 Year<br>(Cavity 10 yrs)        |

(Cavity 10 yrs)

(Cavity 10 yrs)

|                                                                                             | ### E ## | 2015 Schrifts             | 100 100 100 100 100 100 100 100 100 100 |
|---------------------------------------------------------------------------------------------|----------------------------------------|---------------------------|-----------------------------------------|
|                                                                                             | Slim Fry™                              |                           |                                         |
| Type and Model                                                                              | Convection<br>CE77JD-SB/XTL            | Convection<br>CE78JD-M/TL | Convection<br>CE77JD-S/TL               |
| Design                                                                                      |                                        |                           |                                         |
| Colour                                                                                      | Black + Pattern<br>(Sanganeri)         | Mirror                    | Black                                   |
| Control Type<br>Display Type                                                                | Membrane<br>LED                        | Membrane<br>LED           | Membrane<br>LED                         |
| Cavity Interior                                                                             | Ceramic<br>Enamel                      | Ceramic<br>Enamel         | Ceramic<br>Enamel                       |
| Cooking Features                                                                            |                                        |                           |                                         |
| Fruit Dry Masala & Sun Dry™ HotBlast Steam Cook Slim Fry™ Roti/Naan Dough Proof/Yogurt/Curd | -<br>-<br>-<br>•                       | -<br>-<br>-<br>•          | -<br>-<br>-<br>•<br>•                   |
| Accessories Wire Rack Crusty Plate Multi Spit Power Steam Bowl Quick Guide Label            | •<br>•<br>-                            | •                         | •<br>•<br>-                             |
| Warranty                                                                                    |                                        |                           |                                         |
| Warranty                                                                                    | 1 Year                                 | 1 Year                    | 1 Year                                  |