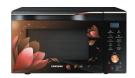

# HotBlast Range

| Capacity                | 35 L                                                                                      |
|-------------------------|-------------------------------------------------------------------------------------------|
| Control Type            | Touch + Dial                                                                              |
| Convenience<br>Features | Grande Turntable, 303 Auto<br>Cook Menu, 250 Indian Recipes,<br>Curd Making, Dough Making |
| Cavity Interior         | Ceramic Enamel Cavity                                                                     |
| Accessories             | Wire Rack, Crusty Plate, Multi Spit,<br>Pure Steam Bowl, Quick Guide Label                |

HotBlast Slim Fry™

35 L