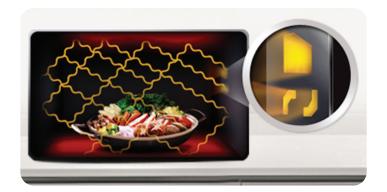

m Fry**<sup>™</sup> uses up to 80% less fat\*.

#### Tandoor at home



Smart Oven supports temperatures up to 200°C for perfect roti/naan.

### Enjoy local dishes



A variety of familiar, pre-programmed recipes at the touch of a button.

#### Barbecue and skewer



Make skewered and barbecued snacks with Multi Spit.

## Base Convection Range

| Capacity                | 21 L                                  |
|-------------------------|---------------------------------------|
| Control Type            | Membrane                              |
| Convenience<br>Features | Auto Programs, Eco Mode,<br>Keep Warm |
| Cavity Interior         | Ceramic Enamel Cavity                 |
| Accessories             | Wire Rack, Quick Guide Label          |













### 1 Perfect and even cooking



**Triple Distribution System** uses multiple antennas for optimal cooking.

### 2 Easy to clean



**Ceramic Enamel Cavity** facilitates simple cleaning, and is hygienic.

### Antibacterial and scratch resistant\*



Highly bacteria-free, dust-proof and impervious to scratches.

### 4 Homemade curd, any time



Fermentation function allows you to make fresh, hassle-free curd.







|                                                                                             | HotBlast                     |                              | Masala & Sun Dry™            |
|---------------------------------------------------------------------------------------------|------------------------------|------------------------------|------------------------------|
| Type and Model