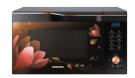

| • • • • • • • •              |
| Accessories                                                                                 |                              |                              |                              |
| Wire Rack<br>Crusty Plate<br>Multi Spit<br>Power Steam Bowl<br>Quick Guide Label            | •                            | •<br>•<br>-                  | • •                          |
| Warranty                                                                                    |                              |                              |                              |
| Warranty                                                                                    | 1 Year<br>(Cavity 10 yrs)    | 1 Year<br>(Cavity 10 yrs)    | 1 Year<br>(Cavity 10 yrs)    |







#### Masala & Sun Dry™

| Type and Model                                                                             | Convection<br>MC32K7056QT/TL | Convection<br>MC32K7056CK/TL | Convection<br>MC28M6036CC/TL |
|--------------------------------------------------------------------------------------------|------------------------------|------------------------------|------------------------------|
| Design                                                                                     |                              |                              |                              |
| Colour                                                                                     | Black                        | Black                        | Black                        |
| Control Type<br>Disp