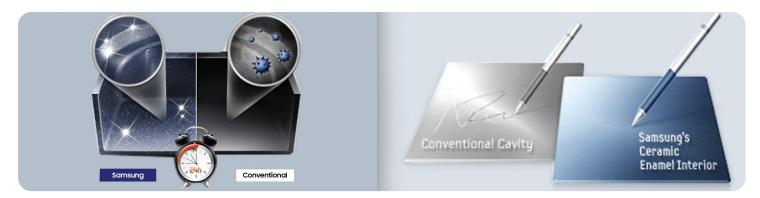

### **5** Easy to clean

Up to 99.9%<sup>+</sup> bacteria-free, and highly dust and scratch resistant **Ceramic Enamel Cavity**.

### 6 Easy to clean

Up to 99.9%<sup>+</sup> bacteria-free, and highly dust and scratch resistant **Ceramic Enamel Cavity**.

<sup>&</sup>lt;sup>+</sup>Based on test conducted by Hohenstein Germany. All products, images, features shown are for representational purpose only, actual may vary.

### 2 Easy to clean

**Ceramic Enamel Cavity** facilitates simple cleaning, and is hygienic.

### Antibacterial and scratch resistant\*

Highly bacteria-free, dust-proof and impervious to scratches.