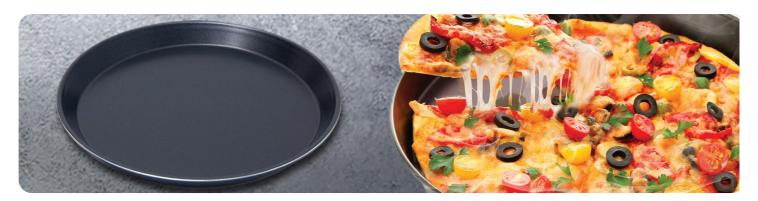

### Perfectly crispy food

Crusty Plate evenly bakes and browns both sides of frozen or leftover foods.