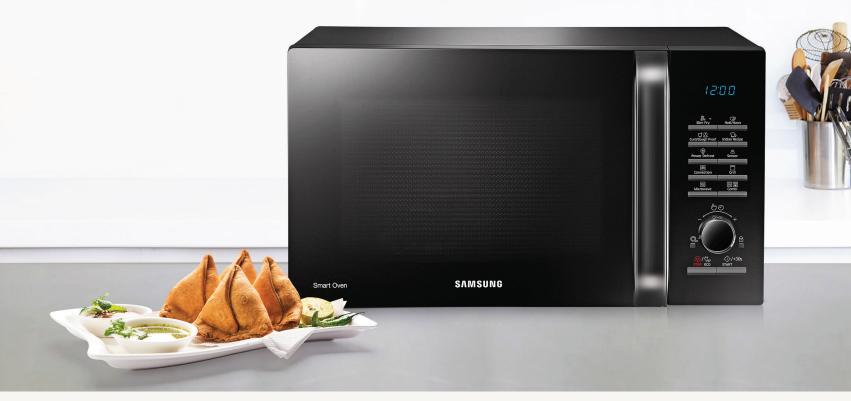

#### Tandoor at home

Smart Oven supports temperatures up to 200°C for perfect roti/naan.