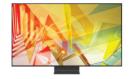

# TV specifications QLED 8K, QLED 4K

| Series                   | QLED 8K                       |                                                 | QLED 4K                                         |                                                 |                                                 |                                                                                                    |
|--------------------------|-------------------------------|-------------------------------------------------|-------------------------------------------------|-------------------------------------------------|-------------------------------------------------|----------------------------------------------------------------------------------------------------|
| Models                   | Q950TS                        | Q800T                                           | Q95T                                            | Q80T                                            | Q70T                                            | Q60T                                                                                               |
| Screen Size              | 2m16cm (85")<br>1m 89cm (75") | 2m 07cm (82")<br>1m 89cm (75")<br>1m 63cm (65") | 1m 89cm (75")<br>1m 63cm (65")<br>1m 38cm (55") | 1m 63cm (65")<br>1m 38cm (55")<br>1m 23cm (49") | 1m 89cm (75")<br>1m 63cm (65")<br>1m 38cm (55") | 2m 16cm (85")<br>1m 63cm (65")<br>1m 46cm (58")<br>1m 38cm (55")<br>1m 25cm (50")<br>1m 08cm (43") |
| Picture Quality          | ,                             |                                                 |                                                 |                                                 |                                                 |                                                                                                    |
| Resolution               | 8K                            | 8K                                              | 4K                                              | 4K                                              | 4K                                              | 4K                                                                                                 |
| Colour                   | Quantum Dot Colour            | Quantum Dot Colour                              | Quantum Dot Colour                              | Quantum Dot Colour                              | Quantum Dot Colour                              | Quantum Dot Colour                                                                                 |
| Direct Full Array        | 32X                           | 32X/24X                                         | 16X                                             | 8X                                              | -                                               | -                                                                                                  |
| HDR                      | 32X                           | 16X                                             | 16X/12X                                         | 12X/8X                                          | Quantum HDR                                     | Quantum HDR                                                                                        |
| Processor                | Quantum Processor 8K          | Quantum Processor 8K                            | Quantum Processor 4K                            | Quantum Processor 4K                            | Quantum Processor 4K                            | Quantum Processor Lite                                                                             |
| Adaptive Picture         | •                             | •                                               | •                                               | •                                               | •                                               | -                                                                                                  |
| Dual LED                 | -                             | -                                               | -                                               | -                                               | •                                               | •                                                                                                  |
| Sound                    |                               |                                                 |                                                 |                                                 |                                                 | I                                                                                                  |
| Sound                    | 70W                           | 70W                                             | 60W                                             | 65"/55"-60W<br>49"-40W                          | 20W                                             | 20W                                                                                                |
| Built-in Woofer          | •                             | •                                               | •                                               | •                                               | -                                               | -                                                                                                  |
| Active Voice Amplifier   | •                             | •                                               | •                                               | •                                               | •                                               | •                                                                                                  |
| Object Tracking Sound    | Object<br>Tracking Sound+     | Object<br>Tracking Sound+                       | Object<br>Tracking Sound                        | 55"/65"-OTS<br>49"-N                            | -                                               | -                                                                                                  |
| Design                   |                               |                                                 |                                                 |                                                 |                                                 |                                                                                                    |
| Ambient Mode             | Ambient Mode+                 | Ambient Mode+                                   | Ambient Mode+                                   | Ambient Mode+                                   | Ambient Mode+                                   | Ambient Mode                                                                                       |
| One Invisible Connection | •                             | -                                               | •                                               | -                                               | -                                               | -                                                                                                  |
| No Gap Wall-Mount        | •                             | -                                               | •                                               | -                                               | -                                               | -                                                                                                  |
| Bezel                    | Infinity Screen               | 4 Side Bezel-less                               | 4 Side Bezel-less                               | 4 Side Bezel-less                               | 3 Side Bezel-less                               | 3 Side Bezel-less                                                                                  |
| Smart                    |                               |                                                 |                                                 |                                                 |                                                 |                                                                                                    |
| Smart TV                 | •                             | •                                               | •                                               | •                                               | •                                               | •                                                                                                  |
| One Remote Control       | •                             | •                                               | •                                               | •                                               | •                                               | •                                                                                                  |
| Multi Voice Assist       | •                             | •                                               | •                                               | •                                               | •                                               | •                                                                                                  |
| Amazon Alexa Built In    | •                             | •                                               | •                                               | •                                               | •                                               | •                                                                                                  |
| Works With Alexa         | •                             | •                                               | •                                               | •                                               | •                                               | •                                                                                                  |
| Far Field                | •                             | •                                               | •                                               | •                                               | •                                               | -                                                                                                  |
| Content Guide            | •                             | •                                               | •                                               | •                                               | •                                               | •                                                                                                  |
| Personal Computer        | •                             | •                                               | •                                               | •                                               | •                                               | •                                                                                                  |
| Music System             | •                             | •                                               | •                                               | •                                               | •                                               | •                                                                                                  |
| Multi View               | •                             | •                                               | •                                               | •                                               | •                                               | •                                                                                                  |
| Home Cloud               | •                             | •                                               | •                                               | •                                               | •                                               | •                                                                                                  |
| Live Cast                | •                             | •                                               | •                                               | •                                               | •                                               | •                                                                                                  |
| Auto Hotspot Connect     | •                             | •                                               | •                                               | •                                               | •                                               | •                                                                                                  |
| BT Two-Way Audio         | •                             | •                                               | •                                               | •                                               | •                                               | •                                                                                                  |
| TV-Phone Screen Share    | •                             | •                                               | •                                               | •                                               | •                                               | -                                                                                                  |
| Phone-TV Screen Share    | •                             | •                                               | •                                               | •                                               | •                                               | •                                                                                                  |
| Miscl                    |                               |                                                 |                                                 |                                                 |                                                 |                                                                                                    |
| HDMI/USB                 | 4/3                           | 4/2                                             | 4/2                                             | 4/2                                             | 4/2                                             | 3/2                                                                                                |