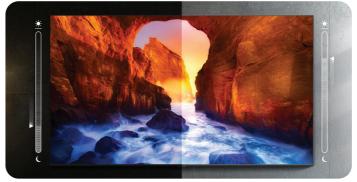

## **Adaptive Picture**

Maintain optimum brightness and contrast levels with a TV that automatically adjusts to the lighting conditions of the room.