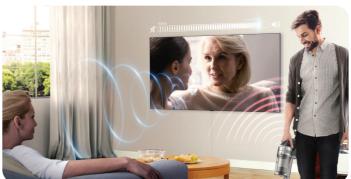

### **Active Voice Amplifier**

Scans the room for noise in real-time and enhances the audio, for optimum quality and clarity of voice.