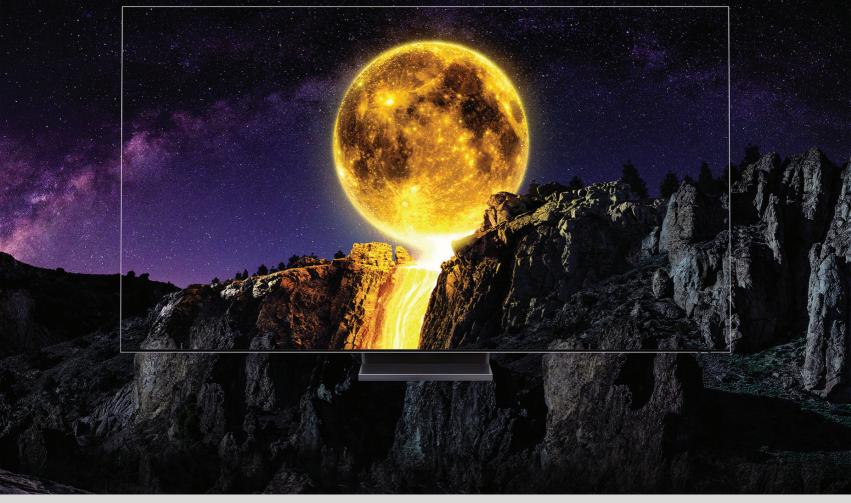

## 1 The most immersive 8K experience

### **Real 8K Resolution**

Feel the full power of 8K with 33 million pixels in every frame.

## **8K AI Upscaling**

Upscale any content to 8K resolution regardless of the source.

### 100% Colour Volume

Each and every expression of colour becomes visible in everything you watch.

## **Adaptive Picture**

Maintain optimum brightness and contrast levels with a TV that automatically adjusts to the lighting conditions of the room.