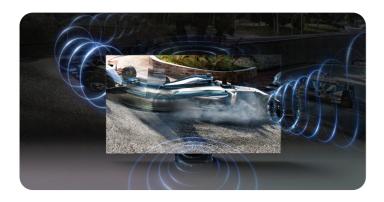

## Object Tracking Sound+ (OTS+)

Now sound will follow the motion in a scene. It's a rich and 3-dimensional audio experience.