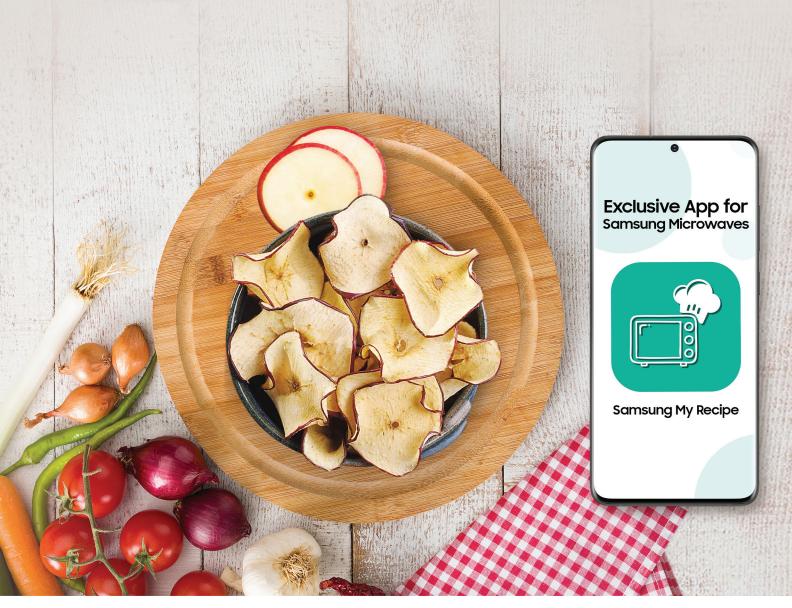

## My Recipes App

Your Samsung Smart Oven does so much more than simply reheating food. Download the My Recipes App to discover an amazing range of culinary possibilities.

Personalised recipes