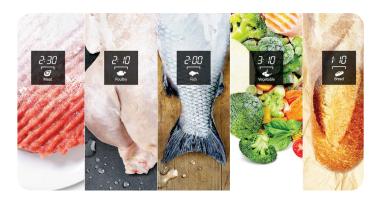

#### 1 Rapid and even defrosting

**Quick Defrost** calculates the perfect thawing time.