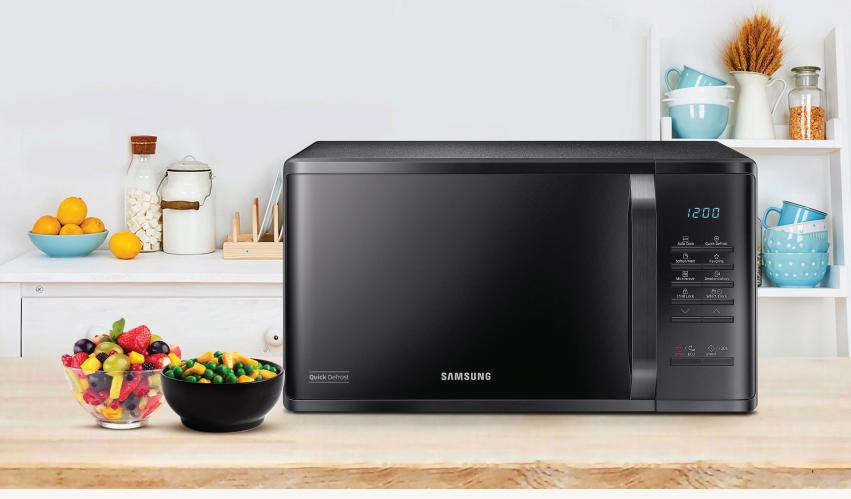

# Solo Range

| Capacity                | 23 L                       |
|-------------------------|----------------------------|
| Control Type            | Tact + Dial                |
| Convenience<br>Features | Auto Programs,<br>Eco Mode |
| Cavity Interior         | Ceramic Enamel Cavity      |

23 L