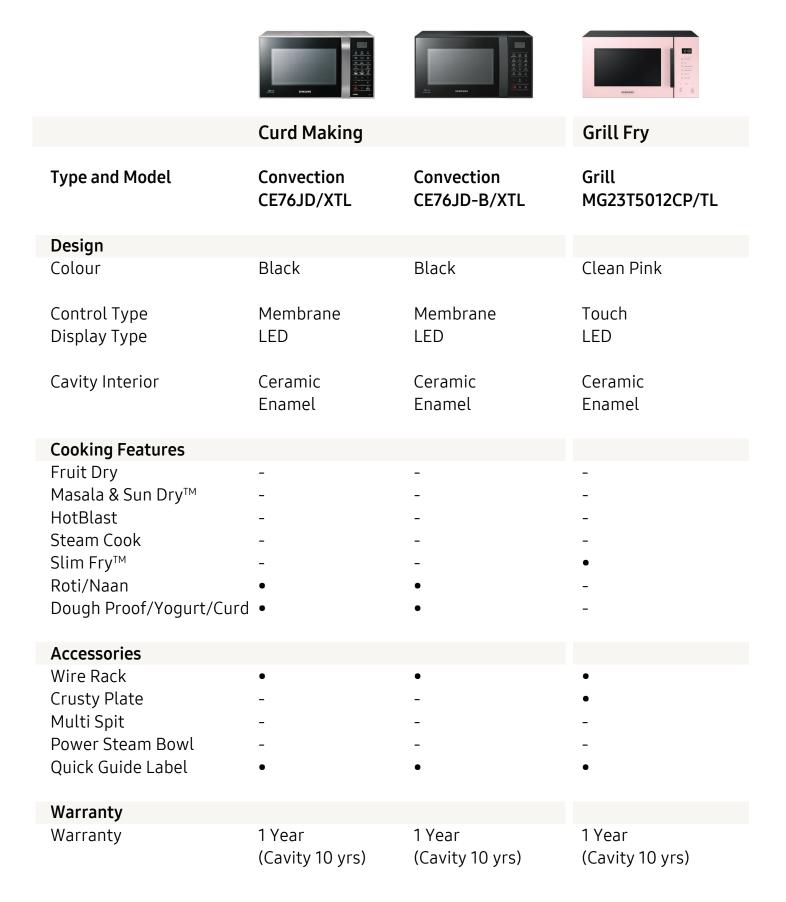

# Smart Oven 2021 Line-Up

|                                                                                             | 200<br>1<br>1<br>1<br>1<br>1<br>1<br>1<br>2<br>2<br>3<br>4<br>4<br>4<br>5<br>6<br>6<br>7<br>8<br>8<br>8<br>8<br>8<br>8<br>8<br>8<br>8<br>8<br>8<br>8<br>8<br>8<br>8<br>8<br>8<br>8<br>8<br>8<br>8<br>8<br>8<br>8<br>8<br>8<br>8<br>8<br>8<br>8<br>8<br>8<br>8<br>8<br>8<br>8<br>8<br>8<br>8<br>8<br>8<br>8<br>8<br>8<br>8<br>8<br>8<br>8<br>8<br>8<br>8<br>8<br>8<br>8<br>8<br>8<br>8<br>8<br>8<br>8<br>8<br>8<br>8<br>8<br>8<br>8<br>8<br>8<br>8<br>8<br>8<br>8<br>8<br>8<br>8<br>8<br>8<br>8<br>8<br>8<br>8<br>8<br>8<br>8<br>8<br>8<br>8<br>8<br>8<br>8<br>8<br>8<br>8<br>8<br>8<br>8<br>8<br>8<br>8<br>8<br>8<br>8<br>8<br>8<br>8<br>8<br>8<br>8<br>8<br>8<br>8<br>8<br>8<br>8<br>8<br>8<br>8<br>8<br>8<br>8<br>8<br>8<br>8<br>8<br>8<br>8<br>8<br>8<br>8<br>8<br>8<br>8<br>8<br>8<br>8<br>8<br>8<br>8<br>8<br>8<br>8<br>8<br>8<br>8<br>8<br>8<br>8<br>8<br>8<br>8<br>8<br>8<br>8<br>8<br>8<br>8<br>8<br>8<br>8<br>8<br>8<br>8<br>8<br>8<br>8<br>8<br>8<br>8<br>8<br>8<br>8<br>8<br>8<br>8<br>8<br>8<br>8<br>8<br>8<br>8<br>8<br>8<br>8<br>8<br>8<br>8<br>8<br>8<br>8<br>8<br>8<br>8<br>8<br>8<br>8<br>8<br>8<br>8<br>8<br>8<br>8<br>8<br>8<br>8<br>8<br>8<br>8<br>8<br>8<br>8<br>8<br>8<br>8<br>8<br>8<br>8<br>8<br>8<br>8<br>8<br>8<br>8<br>8<br>8<br>8<br>8<br>8<br>8<br>8<br>8<br>8<br>8<br>8<br>8<br>8<br>8<br>8<br>8<br>8<br>8<br>8<br>8<br>8<br>8<br>8<br>8<br>8<br>8<br>8<br>8<br>8<br>8<br>8<br>8<br>8<br>8<br>8<br>8<br>8<br>8<br>8<br>8<br>8<br>8<br>8<br>8<br>8<br>8<br>8<br>8<br>8<br>8<br>8<br>8<br>8 | 1255<br>                  | C   C   C   C   C   C   C   C   C   C |
|---------------------------------------------------------------------------------------------|-------------------------------------------------------------------------------------------------------------------------------------------------------------------------------------------------------------------------------------------------------------------------------------------------------------------------------------------------------------------------------------------------------------------------------------------------------------------------------------------------------------------------------------------------------------------------------------------------------------------------------------------------------------------------------------------------------------------------------------------------------------------------------------------------------------------------------------------------------------------------------------------------------------------------------------------------------------------------------------------------------------------------------------------------------------------------------------------------------------------------------------------------------------------------------------------------------------------------------------------------------------------------------------------------------------------------------------------------------------------------------------------------------------------------------------------------------------------------------------------------------------------------|---------------------------|---------------------------------------|
|                                                                                             | Grill Fry                                                                                                                                                                                                                                                                                                                                                                                                                                                                                                                                                                                                                                                                                                                                                                                                                                                                                                                                                                                                                                                                                                                                                                                                                                                                                                                                                                                                                                                                                                               | Quick Defrost             | Healthy Steam Cook                    |
| Type and Model                                                                              | Grill<br>MG23T5012CK/TL                                                                                                                                                                                                                                                                                                                                                                                                                                                                                                                                                                                                                                                                                                                                                                                                                                                                                                                                                                                                                                                                                                                                                                                                                                                                                                                                                                                                                                                                                                 | Grill<br>MG23K3515AK/TL   | Solo<br>MS23T5012UP/TL                |
| Design                                                                                      |                                                                                                                                                                                                                                                                                                                                                                                                                                                                                                                                                                                                                                                                                                                                                                                                                                                                                                                                                                                                                                                                                                                                                                                                                                                                                                                                                                                                                                                                                                                         |                           |                                       |
| Colour                                                                                      | Pure Black                                                                                                                                                                                                                                                                                                                                                                                                                                                                                                                                                                                                                                                                                                                                                                                                                                                                                                                                                                                                                                                                                                                                                                                                                                                                                                                                                                                                                                                                                                              | Black                     | Clean Pink                            |
| Control Type<br>Display Type                                                                | Touch<br>LED                                                                                                                                                                                                                                                                                                                                                                                                                                                                                                                                                                                                                                                                                                                                                                                                                                                                                                                                                                                                                                                                                                                                                                                                                                                                                                                                                                                                                                                                                                            | Tact + Dial<br>LED        | Touch<br>LED                          |
| Cavity Interior                                                                             | Ceramic<br>Enamel                                                                                                                                                                                                                                                                                                                                                                                                                                                                                                                                                                                                                                                                                                                                                                                                                                                                                                                                                                                                                                                                                                                                                                                                                                                                                                                                                                                                                                                                                                       | Ceramic<br>Enamel         | Ceramic<br>Enamel                     |
| Cooking Features                                                                            |                                                                                                                                                                                                                                                                                                                                                                                                                                                                                                                                                                                                                                                                                                                                                                                                                                                                                                                                                                                                                                                                                                                                                                                                                                                                                                                                                                                                                                                                                                                         |                           |                                       |
| Fruit Dry Masala & Sun Dry™ HotBlast Steam Cook Slim Fry™ Roti/Naan Dough Proof/Yogurt/Curd | -<br>-<br>-<br>•                                                                                                                                                                                                                                                                                                                                                                                                                                                                                                                                                                                                                                                                                                                                                                                                                                                                                                                                                                                                                                                                                                                                                                                                                                                                                                                                                                                                                                                                                                        | -<br>-<br>-<br>-<br>-     | -<br>-<br>-<br>•                      |
| Accessories                                                                                 |                                                                                                                                                                                                                                                                                                                                                                                                                                                                                                                                                                                                                                                                                                                                                                                                                                                                                                                                                                                                                                                                                                                                                                                                                                                                                                                                                                                                                                                                                                                         |                           |                                       |
| Wire Rack Crusty Plate Multi Spit Power Steam Bowl Quick Guide Label                        | •<br>•<br>-                                                                                                                                                                                                                                                                                                                                                                                                                                                                                                                                                                                                                                                                                                                                                                                                                                                                                                                                                                                                                                                                                                                                                                                                                                                                                                                                                                                                                                                                                                             | •<br>-<br>-               | -<br>-<br>•                           |
| Warranty                                                                                    |                                                                                                                                                                                                                                                                                                                                                                                                                                                                                                                                                                                                                                                                                                                                                                                                                                                                                                                                                                                                                                                                                                                                                                                                                                                                                                                                                                                                                                                                                                                         |                           |                                       |
| Warranty                                                                                    | 1 Year<br>(Cavity 10 yrs)                                                                                                                                                                                                                                                                                                                                                                                                                                                                                                                                                                                                                                                                                                                                                                                                                                                                                                                                                                                                                                                                                                                                                                                                                                                                                                                                                                                                                                                                                               | 1 Year<br>(Cavity 10 yrs) | 1 Year<br>(Cavity 10 yrs)             |