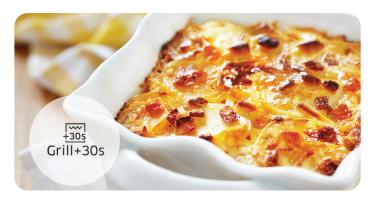

## Perfectly crisp food

**Browning Plus** increases cooking time by 30 seconds.