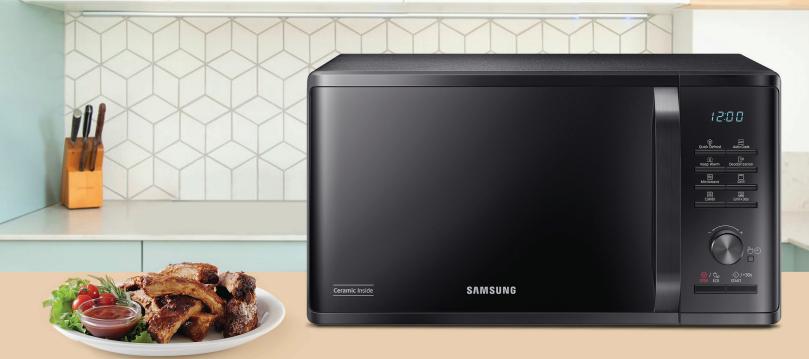

# **Grill Range**

| Capacity                | 23 L                            |  |
|-------------------------|---------------------------------|--|
| Control Type            | Tact + Dial                     |  |
| Convenience<br>Features | Auto Programs,<br>Eco Mode      |  |
| Cavity Interior         | Ceramic Enamel Cavity           |  |
| Accessories             | Wire Rack, Quick Guide<br>Label |  |